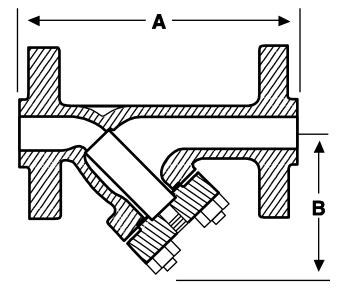

## MODEL YF 1500 1500# ANSI CARBON STEEL RAISED FACE / RTJ FLANGED ''Y'' STRAINER

**DRAWING A 70** 

| DESCRIPTION | MATERIAL          |
|-------------|-------------------|
| BODY        | ASTM A216 GR. WCB |
| COVER       | ASTM A216 GR. WCB |
| STUD        | ASTM A193 GR. B7  |
| NUT         | ASTM A194 GR. 2H  |
| GASKET      | SPIRAL WOUND SS   |
| SCREEN      | 304 SS 1/8 PERF   |

## FLANGES ARE IN ACCORDANCE WITH ANSI B16.5 ALL STRAINERS ARE INDIVIDUALLY HYDROSTATICALLY TESTED TO ANSI B16.5

|      |     | DIMENSIONS |        |     |       |       | SCREEN |         | NET    |        |      |
|------|-----|------------|--------|-----|-------|-------|--------|---------|--------|--------|------|
| SIZE |     | Α          |        | В   |       | DRAIN |        | REMOVAL |        | WEIGHT |      |
| mm   | in. | mm         | in.    | mm  | in.   | mm    | in.    | mm      | in.    | Kg.    | Lbs. |
| 50   | 2   | 348        | 13 3/4 | 220 | 8 5/8 | 25    | 1      | 241     | 9 1/2  | 43     | 96   |
| 80   | 3   | 479        | 18 7/8 | 304 | 12    | 25    | 1      | 343     | 13 1/2 | 93     | 205  |
| 100  | 4   | 590        | 23 1/4 | 330 | 13    | 40    | 1 1/2  | 381     | 15     | 134    | 295  |